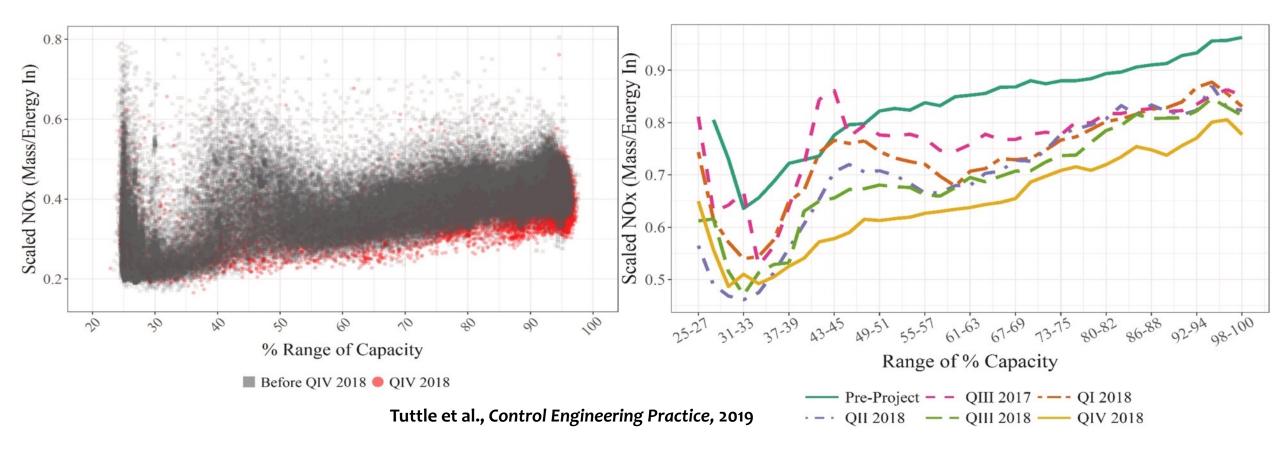

#### Intelligent Systems

Using the Flexibility to Improve Performance

Sheha et al., Energy Conversion & Mgmt, 2020