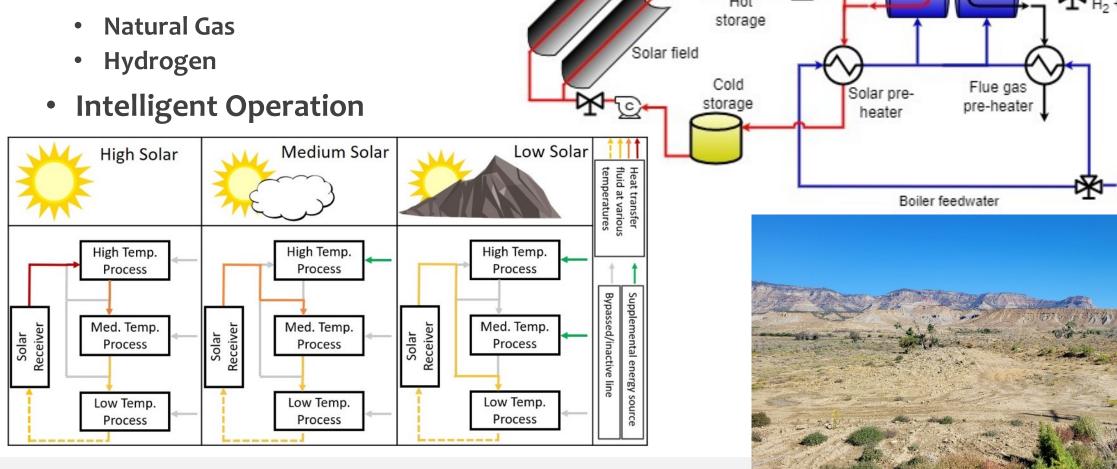

#### Building Flexible Hybrid Systems: Industrial Process Heat

- Thermal Energy Storage
- Triple-Source Boiler
  - Solar

Process steam

Food and Beverage

Condensate return

Dual Solar and

Fuel Boilers

3-way valve for

flexible operation

Solar heat transfer fluid