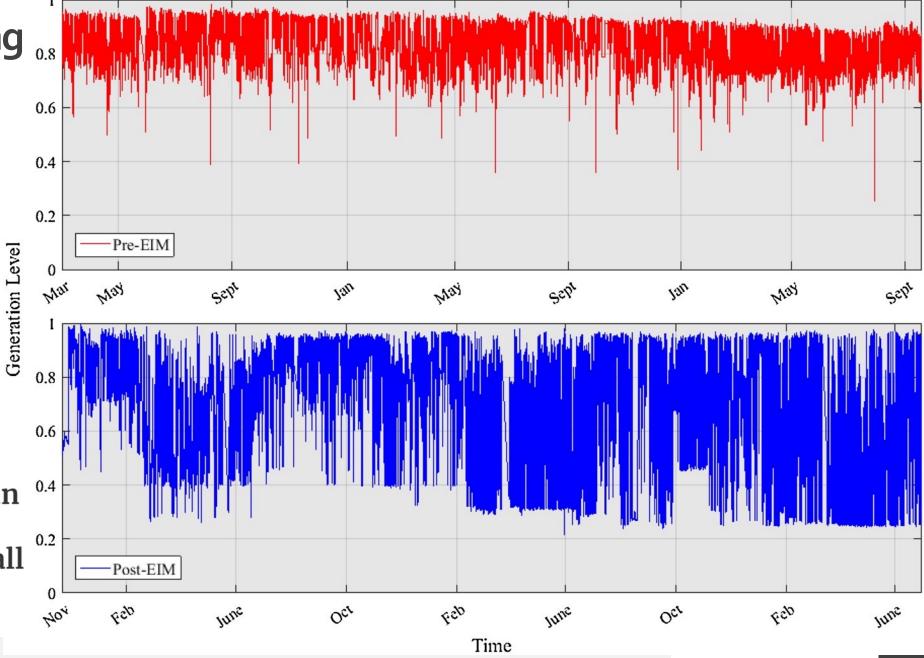

#### Intelligent Systems

Using the Flexibility to Improve Performance

Sheha et al., Energy Conversion & Mgmt, 2020