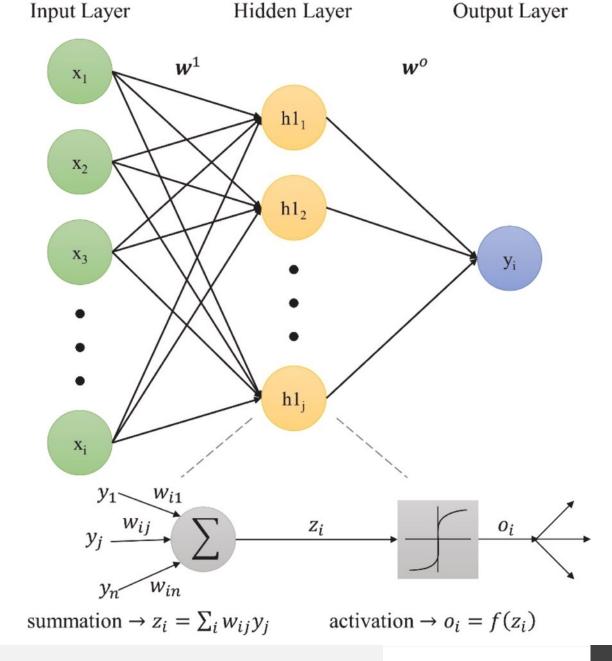

#### Intelligent Systems

Using the Flexibility to Improve Performance

Sheha et al., Energy Conversion & Mgmt, 2020