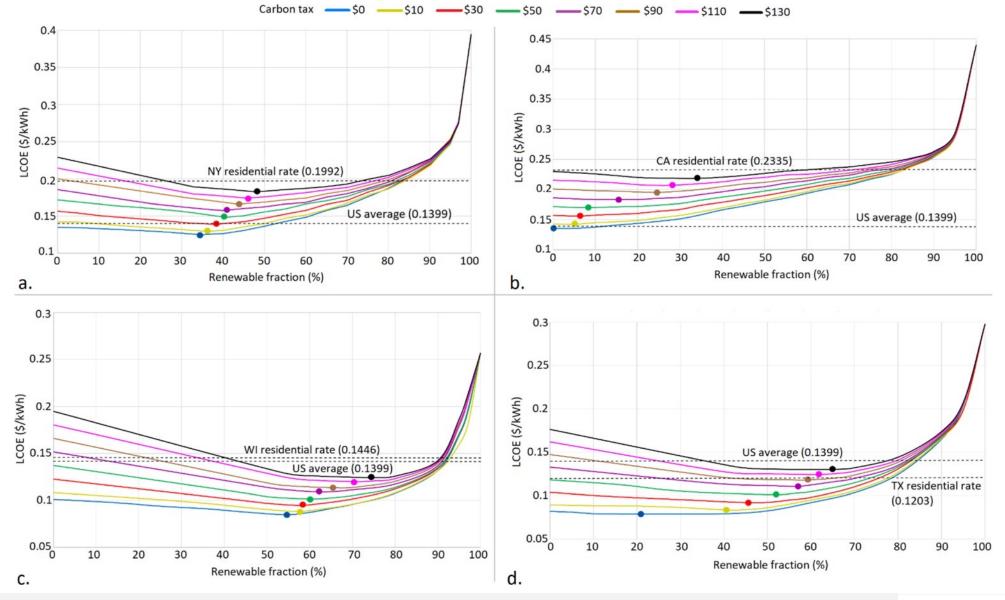

### Declining Cost of Renewables?

### U.S. average retail price per kilowatthour is 11.10 cents



https://www.eia.gov/electricity/state/





https://www.nrel.gov/news/program/2021/document ing-a-decade-of-cost-declines-for-pv-systems.html



#### The True Costs of Decarbonization



# Fossil Fuel Is Enabling Renewables



https://www.kuer.org/business-economy/2023-04-04/as-utahs-rocky-mountain-power-looks-to-nuclear-power-what-happens-to-all-the-coal-jobs

**Business & Economy** 

As Utah's Rocky Mountain Power looks to nuclear power, what happens to all the coal jobs?





#### Intelligent Systems

Using the Flexibility to Improve Performance



Sheha et al., Energy Conversion & Mgmt, 2020

#### STAYING BIG OR GETTING SMALLER

Expected structural changes in the energy system made possible by the increased use of digital tools



https://en.wikipedia.org/wiki/Smart\_grid



Using AI to Optimize Coal Combustion





Using the Resources We Have to Their Full Potential



Using AI to Optimize Cooling Towers







Incorporating Dynamics into Smart Operation



Incorpor