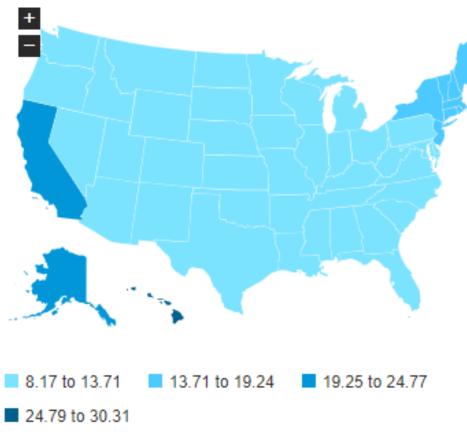

### U.S. average retail price per kilowatthour is 11.10 cents

https://www.eia.gov/electricity/state/

https://www.nrel.gov/news/program/2021/document ing-a-decade-of-cost-declines-for-pv-systems.html