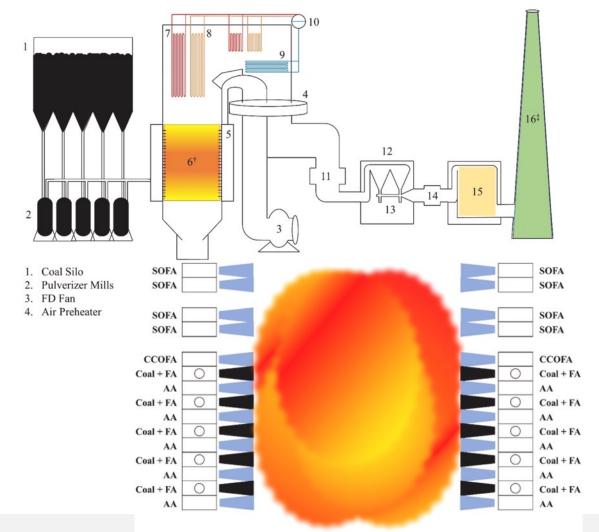

#### STAYING BIG OR GETTING SMALLER

Expected structural changes in the energy system made possible by the increased use of digital tools

https://en.wikipedia.org/wiki/Smart\_grid

Using AI to Optimize Coal Combustion