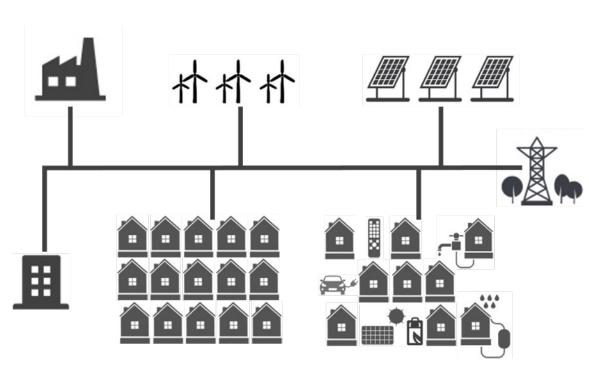

#### STAYING BIG OR GETTING SMALLER

Expected structural changes in the energy system made possible by the increased use of digital tools

https://en.wikipedia.org/wiki/Smart\_grid

Using AI to Optimize Coal Combustion