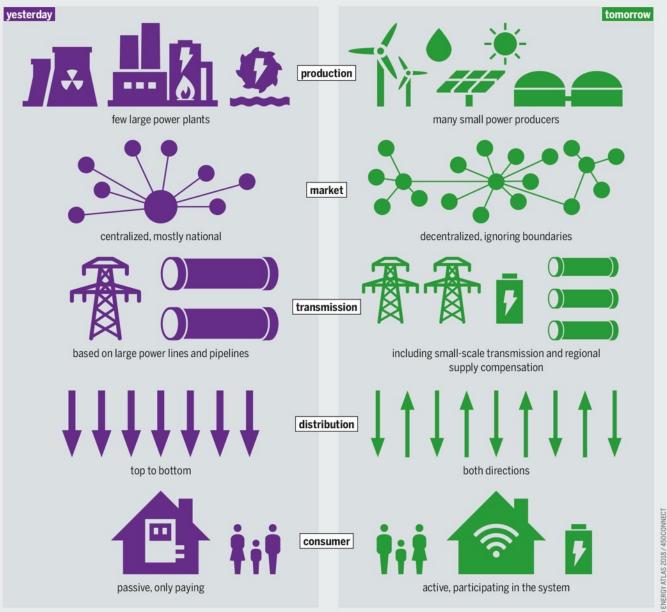

#### STAYING BIG OR GETTING SMALLER

Expected structural changes in the energy system made possible by the increased use of digital tools

https://en.wikipedia.org/wiki/Smart\_grid

Using AI to Optimize Coal Combustion