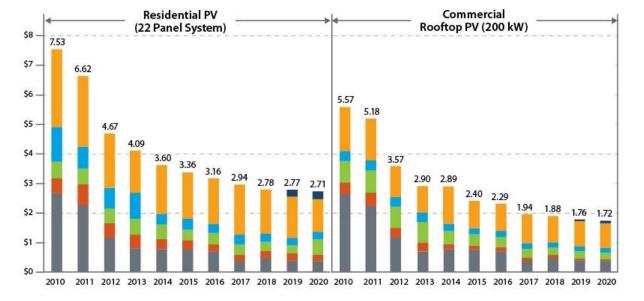

### U.S. average retail price per kilowatthour is 11.10 cents

https://www.eia.gov/electricity/state/

https://www.nrel.gov/news/program/2021/document ing-a-decade-of-cost-declines-for-pv-systems.html