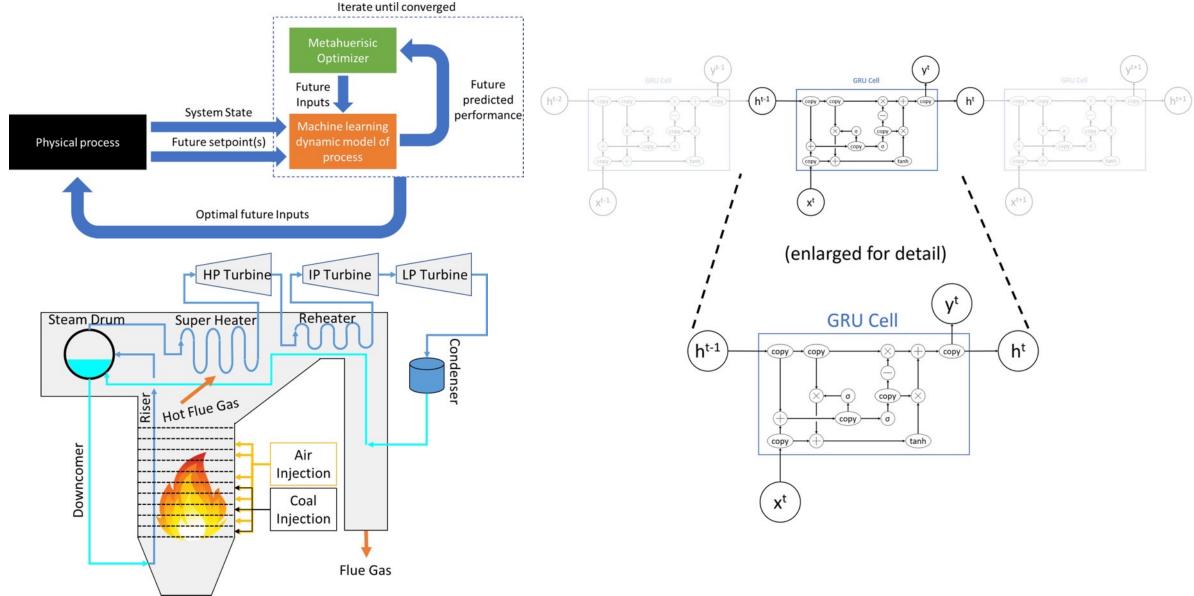

#### STAYING BIG OR GETTING SMALLER

Expected structural changes in the energy system made possible by the increased use of digital tools

https://en.wikipedia.org/wiki/Smart\_grid

Using AI to Optimize Coal Combustion

Using the Resources We Have to Their Full Potential

Using AI to Optimize Cooling Towers

Incorporating Dynamics into Smart Operation

Incorporating Dynamics into Smart Operation