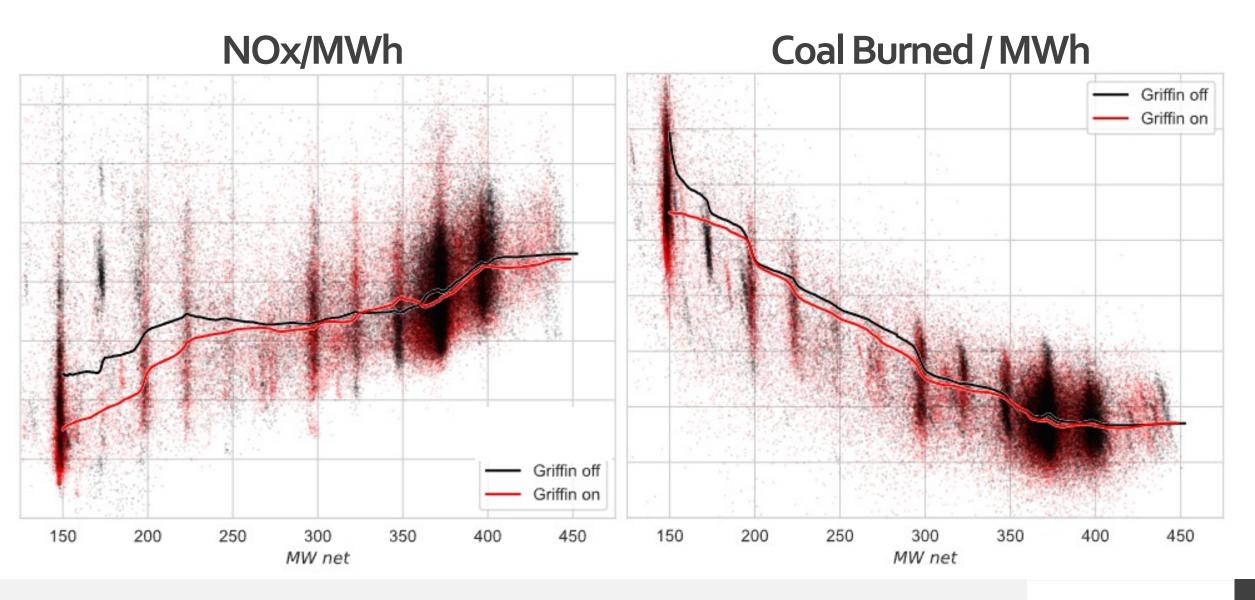

#### STAYING BIG OR GETTING SMALLER

Expected structural changes in the energy system made possible by the increased use of digital tools

https://en.wikipedia.org/wiki/Smart\_grid

Using AI to Optimize Coal Combustion