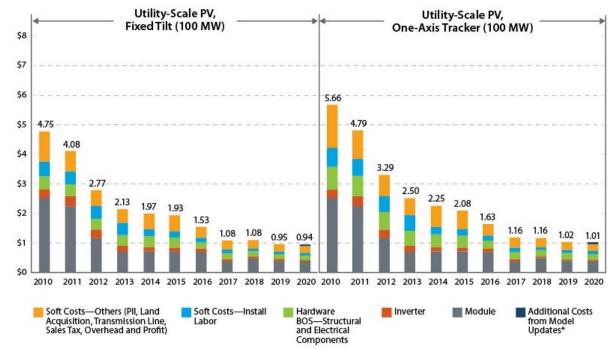

### U.S. average retail price per kilowatthour is 11.10 cents

https://www.eia.gov/electricity/state/

https://www.nrel.gov/news/program/2021/document ing-a-decade-of-cost-declines-for-pv-systems.html