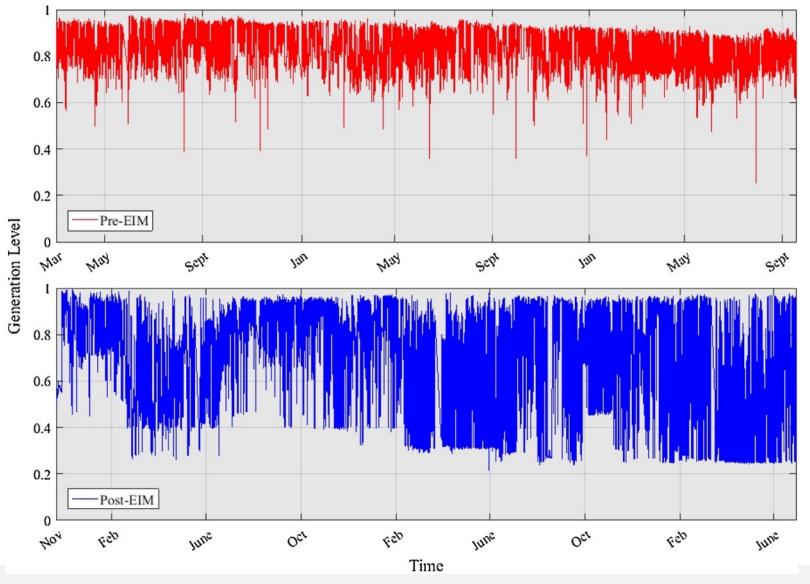

#### STAYING BIG OR GETTING SMALLER

Expected structural changes in the energy system made possible by the increased use of digital tools

https://en.wikipedia.org/wiki/Smart\_grid

Using AI to Optimize Coal Combustion