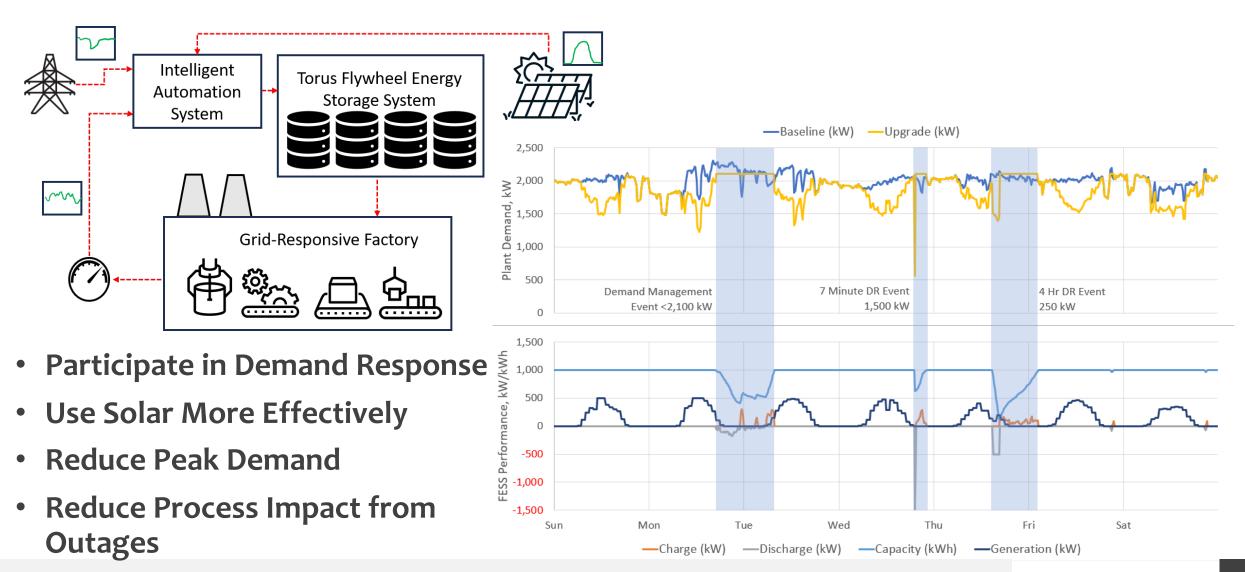

al., Energy Conversion & Mgmt, 2020

#### STAYING BIG OR GETTING SMALLER

Expected structural changes in the energy system made possible by the increased use of digital tools



https://en.wikipedia.org/wiki/Smart\_grid



Using AI to Optimize Coal Combustion





Using the Resources We Have to Their Full Potential



Using AI to Optimize Cooling Towers







Incorporating Dynamics into Smart Operation



Incorporating Dynamics into Smart Operation











#### Building Flexible Hybrid Systems: Industrial Process Heat

- Thermal Energy Storage
- Triple-Source Boiler
  - Solar



Process steam

Food and Beverage

Condensate return

Dual Solar and

Fuel Boilers

3-way valve for

flexible operation

Solar heat transfer fluid

#### Building Flexible Hybrid Systems: Active Energy Storage



#### **Conclusions**

Operate Intelligently

**Build Intelligently** 

Transition Intelligently